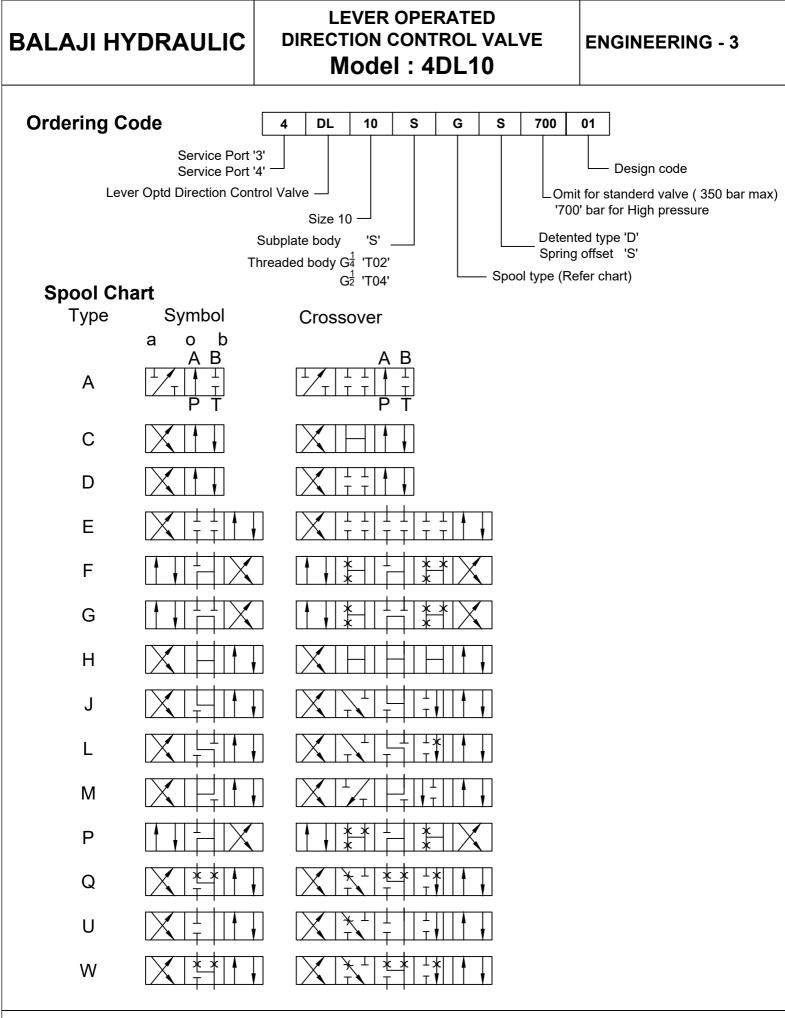

#### Description

Lever Operated Directional control Valve Model 4DL10, construction of this valve is spool type, lever operated valve. Completely encapsulated mechanism for protection against dirt. Five chamber design for better reduction in dynamic forces and longer valve life. it is available as spring centered or detented model, operating head can be rotated by 90° x 4 around spool axis for flexibility in mounting. All spool and body are interchangeable, easy to maintenance.

### **Technical Specification**

| Design :<br>Mounting interface : | Spool type.<br>Threaded port or Subplate body - As per ISO 4401-AC-05-4-A &<br>IS 10187-10 mm diameter nominal port        |
|----------------------------------|----------------------------------------------------------------------------------------------------------------------------|
| Mounting position :              | Optional, horizontal spool axis preferred.                                                                                 |
| Flow Direction :<br>Maximum      | As per spool type.                                                                                                         |
| Working Pressure :               | For Port P, A & B - 350 bar (Standard valve)<br>For Port P, A & B - 700 bar (High Pressure valve)<br>For Port T - 100 bar  |
|                                  | Pressure drop in the tank line adversely affect the returning speed of the cylinder, Hence must be kept as low as possible |
| Hydraulic medium :               | Mineral Oil.                                                                                                               |
| Viscosity range :                | 10cSt to 380cSt.                                                                                                           |
| Temperature range:               | -20°C to +80°C                                                                                                             |
| Mass (approx)                    | : 6 kg.                                                                                                                    |