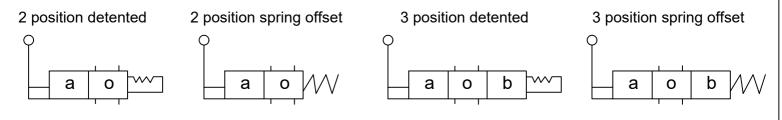

# **BALAJI HYDRAULIC**

#### Description

Lever Operated Directional control Valve Model 4DL10, construction of this valve is spool type, lever operated valve. Completely encapsulated mechanism for protection against dirt. Five chamber design for better reduction in dynamic forces and longer valve life. it is available as spring centered or detented model, operating head can be rotated by 90° x 4 around spool axis for flexibility in mounting. All spool and body are interchangeable, easy to maintenance.

## **Hydraulic Symbol**



### **Technical Specification**

| Design :<br>Mounting interface : | Spool type.<br>Threaded port or Subplate body - As per ISO 4401-AC-05-4-A &<br>IS 10187-10 mm diameter nominal port        |
|----------------------------------|----------------------------------------------------------------------------------------------------------------------------|
| Mounting position :              | Optional, horizontal spool axis preferred.                                                                                 |
| Flow Direction :<br>Maximum      | As per spool type.                                                                                                         |
| Working Pressure :               | For Port P, A & B - 350 bar (Standard valve)<br>For Port P, A & B - 700 bar (Hig