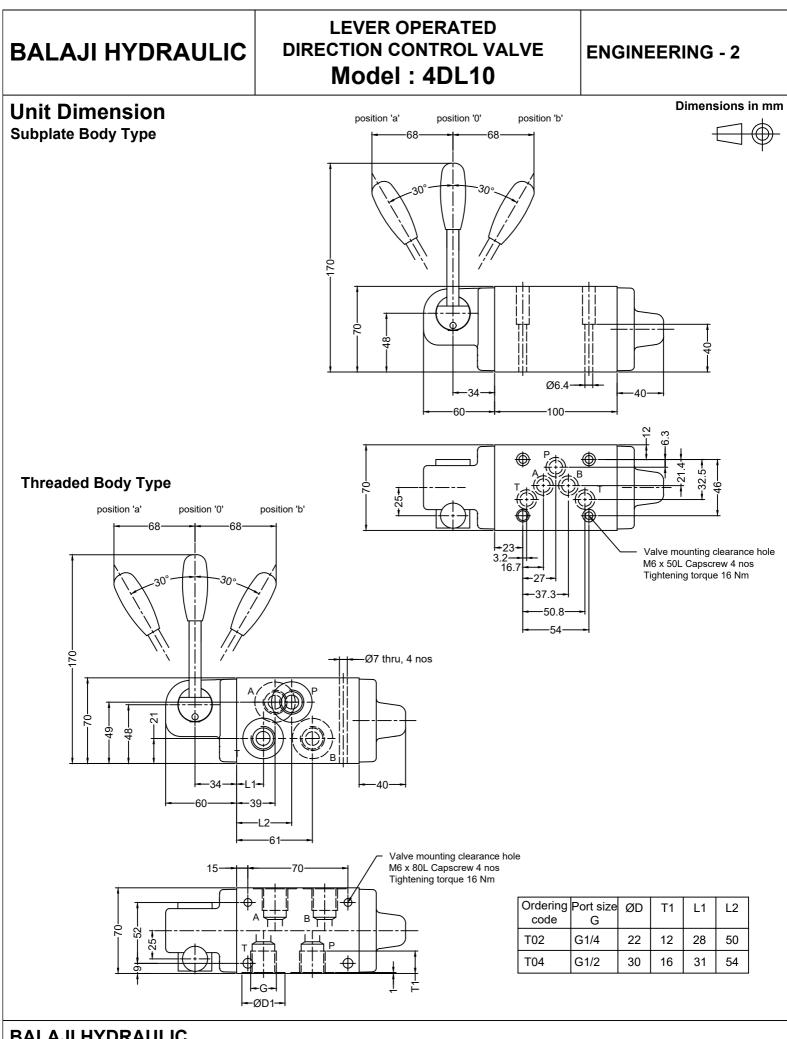

### **Technical Specification**

| Design :<br>Mounting interface : | Spool type.<br>Threaded port or Subplate body - As per ISO 4401-AC-05-4-A &<br>IS 10187-10 mm diameter nominal port        |
|----------------------------------|----------------------------------------------------------------------------------------------------------------------------|
| Mounting position :              | Optional, horizontal spool axis preferred.                                                                                 |
| Flow Direction :<br>Maximum      | As per spool type.                                                                                                         |
| Working Pressure :               | For Port P, A & B - 350 bar (Standard valve)<br>For Port P, A & B - 700 bar (High Pressure valve)<br>For Port T - 100 bar  |
|                                  | Pressure drop in the tank line adversely affect the returning speed of the cylinder, Hence must be kept as low as possible |
| Hydraulic medium :               | Mineral Oil.                                                                                                               |
| Viscosity range :                | 10cSt to 380cSt.                                                                                                           |
| Temperature range:               | -20°C to +80°C                                                                                                             |
| Mass (approx)                    | : 6 kg.                                                                                                                    |